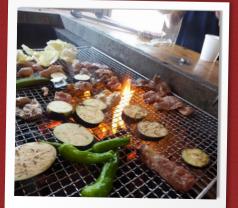

W will also visit the biggest infiltrated water in Japan. A river flows under ground and the go up on the ground.

We will stay in clean cottages. We can enjoy cooking there. BBQ party at camping is really fun!

There is shower room in the camping site. Of course, there is futon mats there.

COOKING IN THE SITE

BBQ

COTTAGE