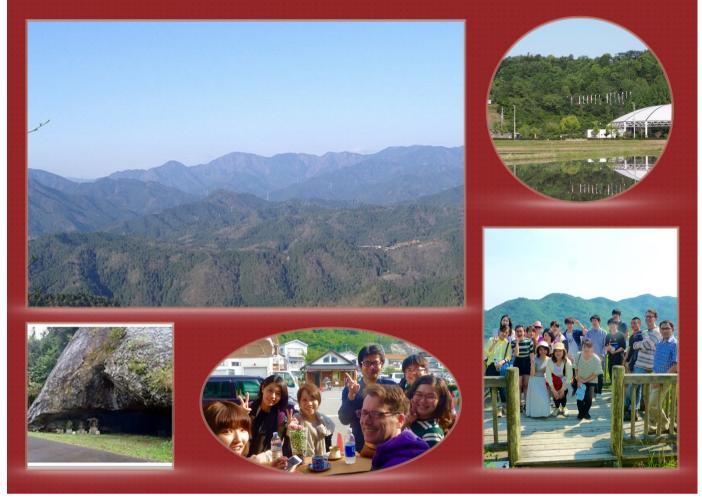

#### ABSTRACT SCHEDULE

- 1. LEAVE KYOTO
- 2. ARRIVE GIFU
- 3. PLAY IN THE CAMPING PLACE
- 4. BBQ
- 5. SLEEP
- 6. SIGHTSEEING
- 7. BBQ
- 8. SLEEP
- 9. SIGHTSEEING
- 10. LEAVE GIFU

We will enjoy hiking in the second day. The mountain is about 400m high. It will take 2.5 hours for the hiking. You can watch really good

view from the top of the mountain!

There is a cave ancient people lived near the mountain. It is interesting to imagine how they lived in the cave.

We will enjoy two night BBQ

parties there. They must be fun! You will be able to meet good friends in the camping trip!