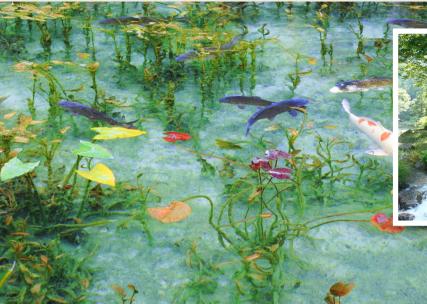

# GIFU CAMPING

MONET'S POND IS REALLY LIKE THE PAINTING, "WATER LILIES" BY MONET. YOU CAN ALSO WATCH THE BIGGEST INFILTRATED WATER IN JAPAN!

## Nothing but nature!!

We will have a camping in Gifu prefecture. The camping site is located in a forest. There is a river by our cottages.

We will go to the Monet's pond which recently becomes famous. It is really like the painting, "water lilies" by Monet. You can take good picture there.